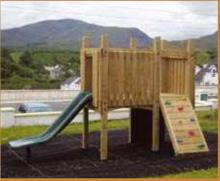

#### Challenging Play Trails at Unbeatable Prices.

How can you encourage better behaviour in the playground and help children learn that exercise is fun? Our popular play trail items are designed with fun in mind and offer a variety of exciting challenges to give the best play experience possible. Our products will get your pupils moving and help to develop their motor skills, balance, coordination, confidence and much more! Most of our items are safe to use on grass.

Maximise your play space by creating your own unique trail by mixing and matching from our ever expanding range. Our products can be tailored to different age groups. If you have an idea just mention it and we will be happy to create it for you!

# Ready Steady Go!

We have a range of excellent Activity Units which can be a main feature in your playground or incorporated into your play trail.