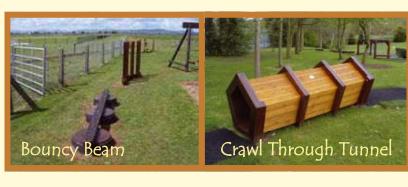

#### Challenging Play Trails at Unbeatable Prices.

How can you encourage better behaviour in the playground and help children learn that exercise is fun? Our popular play trail items are designed with fun in mind and offer a variety of exciting challenges to give the best play experience possible. Our products will get your pupils moving and help to develop their motor skills, balance, coordination, confidence and much more! Most of our items are safe to use on grass.

Maximise your play space by creating your own unique trail by mixing and matching from our ever expanding range. Our products can be tailored to different age groups. If you have an idea just mention it and we will be happy to create it for you!