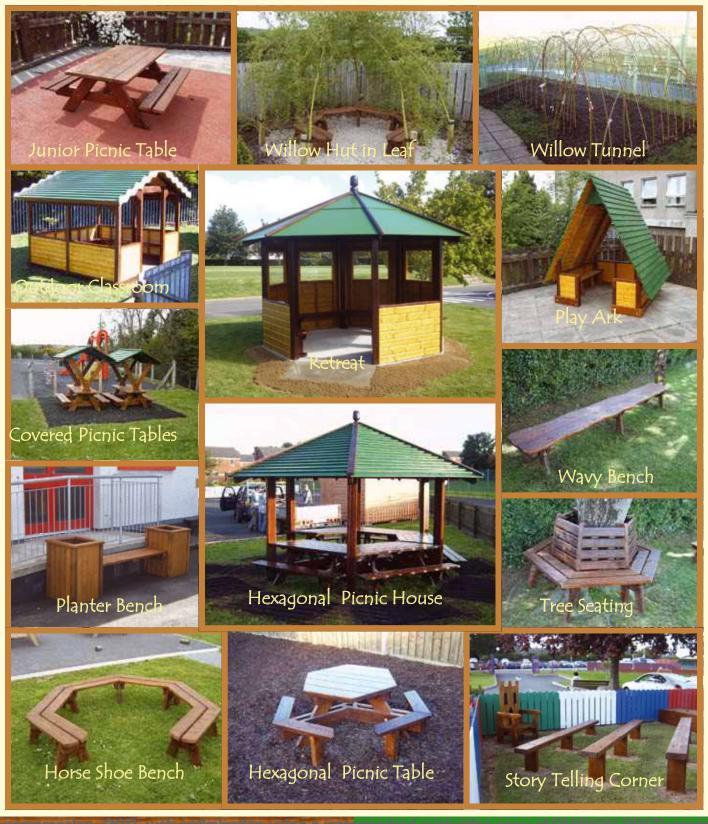

#### Quiet Areas

Does your school have a place where the children can relax, unwind, play and learn in their surroundings while staying safe from the sun? With our attractive range of products you can easily create such a haven. We offer a wide variety of seating arrangements that are practical and bring style to your playground. Our willow huts and outdoor retreats are perfect for whole class talking and listening activities, mental maths and circle time.