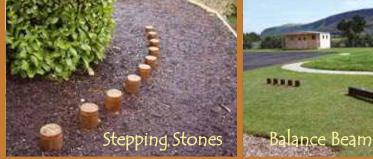

#### Challenging Play Trails at Unbeatable Prices.

How can you encourage better behaviour in the playground and help children learn that exercise is fun? Our popular play trail items are designed with fun in mind and offer a variety of exciting challenges to give the best play experience possible. Our products will get your pupils moving and help to develop their motor skills, balance, coordination, confidence and much more! Most of our items are safe to use on grass.

Maximise your play space by creating your own unique trail by mixing and matching from our ever expanding range. Our products can be tailored to different age groups. If you have an idea just mention it and we will be happy to create it for you!