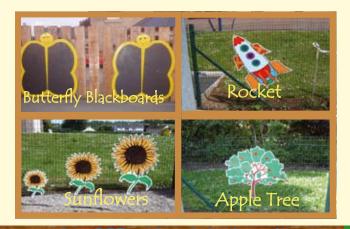

## Busy Bees!

Encourage self expression and develop their artistic/creative flair by letting them explore The World Around Us, while assisting teachers to deliver structured play. Investigate and create with our wonderful range of products where fun is guaranteed!

Brighten up your play area and enhance your learning environment with our exciting range of colourful, stimulating wall plaques and games. Many teachers have designed their own to fit with their play topics!