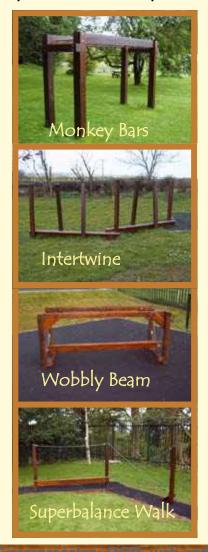

#### Challenging Play Trails at Unbeatable Prices.

How can you encourage better behaviour in the playground and help children learn that exercise is fun? Our popular play trail items are designed with fun in mind and offer a variety of exciting challenges to give the best play experience possible. Our products will get your pupils moving and help to develop their motor skills, balance, coordination, confidence and much more! Most of our items are safe to use on grass.

Maximise your play space by creating your own unique trail by mixing and matching from our ever expanding range. Our products can be tailored to different age groups. If you have an idea just mention it and we will be happy to create it for you!

# Ready Steady Go!

We have a range of excellent Activity Units which can be a main feature in your playground or incorporated into your play trail.