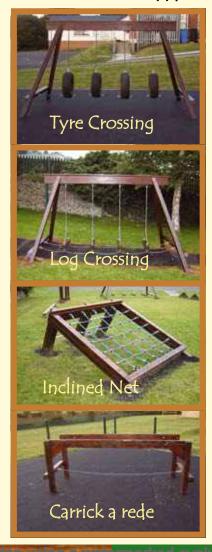

#### Challenging Play Trails at Unbeatable Prices.

How can you encourage better behaviour in the playground and help children learn that exercise is fun? Our popular play trail items are designed with fun in mind and offer a variety of exciting challenges to give the best play experience possible. Our products will get your pupils moving and help to develop their motor skills, balance, coordination, confidence and much more! Most of our items are safe to use on grass.

Maximise your play space by creating your own unique trail by mixing and matching from our ever expanding range. Our products can be tailored to different age groups. If you have an idea just mention it and we will be happy to create it for you!

# Ready Steady Go!

We have a range of excellent Activity Units which can be a main feature in your playground or incorporated into your play trail.