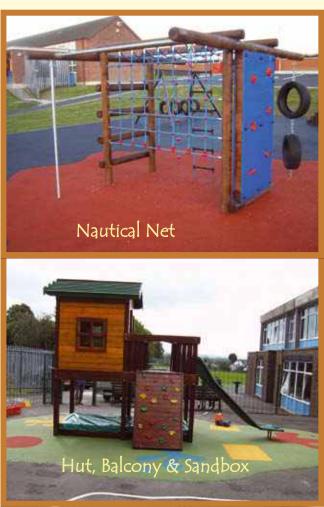

#### Challenging Play Trails at Unbeatable Prices.

How can you encourage better behaviour in the playground and help children learn that exercise is fun? Our popular play trail items are designed with fun in mind and offer a variety of exciting challenges to give the best play experience possible. Our products will get your pupils moving and help to develop their motor skills, balance, coordination, confidence and much more! Most of our items are safe to use on grass.

Maximise your play space by creating your own unique trail by mixing and matching from our ever expanding range. Our products can be tailored to different age groups. If you have an idea just mention it and we will be happy to create it for you!

# Ready Steady Go!

We have a range of excellent Activity Units which can be a main feature in your playground or incorporated into your play trail.