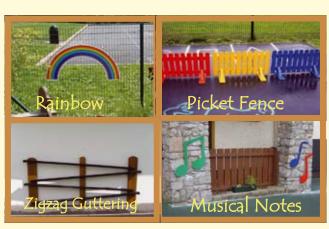

## Busy Bees!

Encourage self expression and develop their artistic/creative flair by letting them explore The World Around Us, while assisting teachers to deliver structured play. Investigate and create with our wonderful range of products where fun is guaranteed!

Brighten up your play area and enhance your learning environment with our exciting range of colourful, stimulating wall plaques and games. Many teachers have designed their own to fit with their play topics!