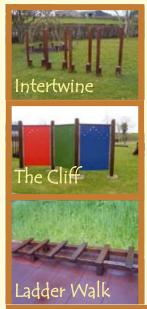

#### Challenging Play Trails at Unbeatable Prices.

How can you encourage better behaviour in the playground and help children learn that exercise is fun? Our popular play trail items are designed with fun in mind and offer a variety of exciting challenges to give the best play experience possible. Our products will get your pupils moving and help to develop their motor skills, balance, coordination, confidence and much more! Most of our items are safe to use on grass.

Maximise your play space by creating your own unique trail by mixing and matching from our ever expanding range. Our products can be tailored to different age groups. If you have an idea just mention it and we will be happy to create it for you!