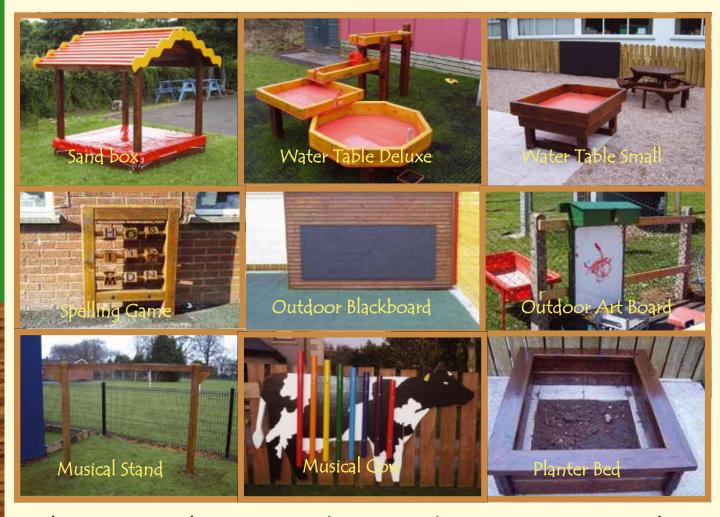

## Busy Bees!

Encourage self expression and develop their artistic/creative flair by letting them explore The World Around Us, while assisting teachers to deliver structured play. Investigate and create with our wonderful range of products where fun is guaranteed!

Brighten up your play area and enhance your learning environment with our exciting range of colourful, stimulating wall plaques and games. Many teachers have designed their own to fit with their play topics!