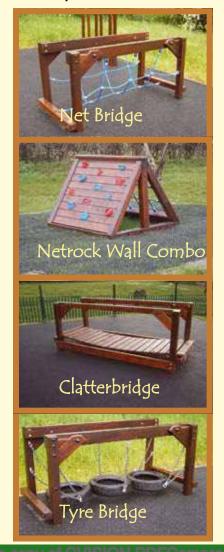

#### Challenging Play Trails at Unbeatable Prices.

How can you encourage better behaviour in the playground and help children learn that exercise is fun? Our popular play trail items are designed with fun in mind and offer a variety of exciting challenges to give the best play experience possible. Our products will get your pupils moving and help to develop their motor skills, balance, coordination, confidence and much more! Most of our items are safe to use on grass.

Maximise your play space by creating your own unique trail by mixing and matching from our ever expanding range. Our products can be tailored to different age groups. If you have an idea just mention it and we will be happy to create it for you!