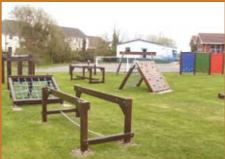

#### Challenging Play Trails at Unbeatable Prices.

How can you encourage better behaviour in the playground and help children learn that exercise is fun? Our popular play trail items are designed with fun in mind and offer a variety of exciting challenges to give the best play experience possible. Our products will get your pupils moving and help to develop their motor skills, balance, coordination, confidence and much more! Most of our items are safe to use on grass.

Maximise your play space by creating your own unique trail by mixing and matching from our ever expanding range. Our products can be tailored to different age groups. If you have an idea just mention it and we will be happy to create it for you!